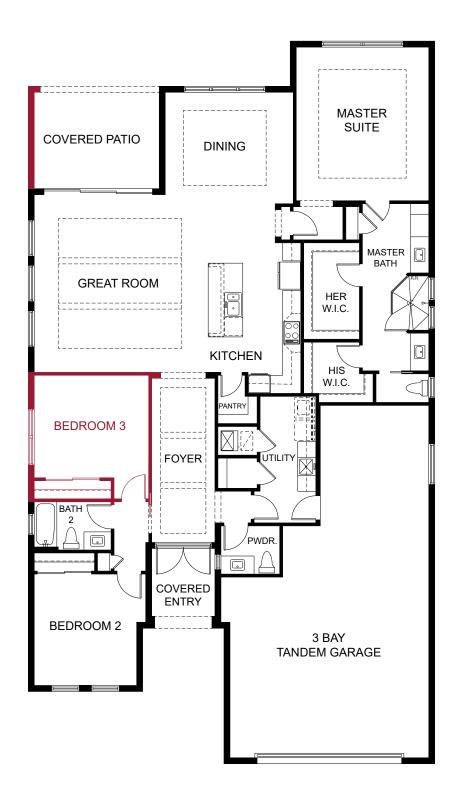

습

£.

Floor Plan

In the continuing effort to improve our homes, builder reserves the right to modify the interior and exterior design, specifications, locations, sizes, design features and prices of the homes. Modifications may vary by home and are subject to change without notice. All dimensions and square footages are approximate and can vary in production. No representations of any type are made by this floor plan. Colors shown are approximate representations of actual materials and are not intended to be an exact color match. Please consult our sales representative for details. © 2018 GHO Homes Corporation