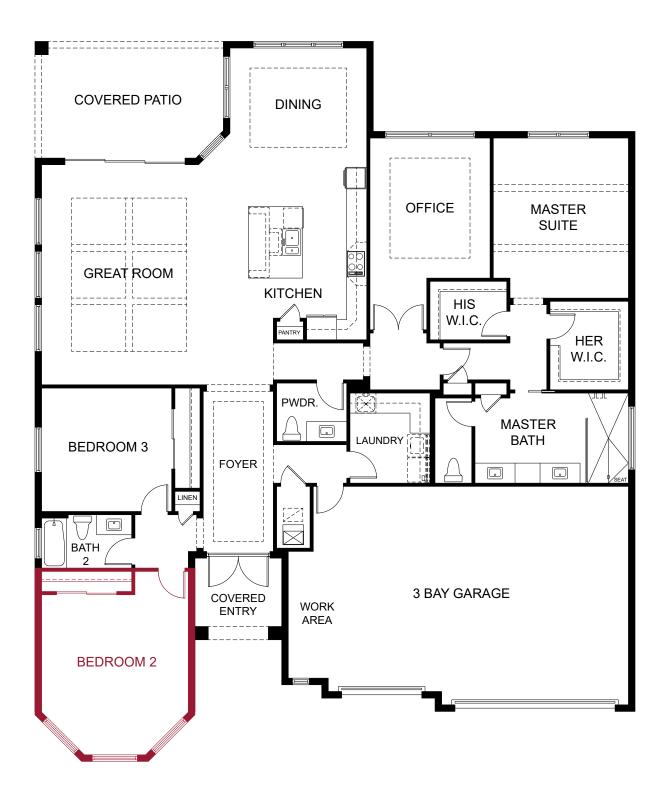

습

£.

Floor Plan

In the continuing effort to improve our homes, builder reserves the right to modify the interior and exterior design, specifications, locations, sizes, design features and prices of the homes. Modifications may vary by home and are subject to change without notice. All dimensions and square footages are approximate and can vary in production. No representations of any type are made by this floor plan. Colors shown are approximate representations of actual materials and are not intended to be an exact color match. Please consult our sales representative for details. © 2018 GHO Homes Corporation

GHOhomes.com/

Selected options:

ST06.0008) Add Bay Option Bedroom 2

In the continuing effort to improve our homes, builder reserves the right to modify the interior and exterior design, specifications, locations, sizes, design features and prices of the homes. Modifications may vary by home and are subject to change without notice. All dimensions and square footages are approximate and can vary in production. No representations of any type are made by this floor plan. Colors shown are approximate representations of actual materials and are not intended to be an exact color match. Please consult our sales representative for details. © 2018 GHO Homes Corporation