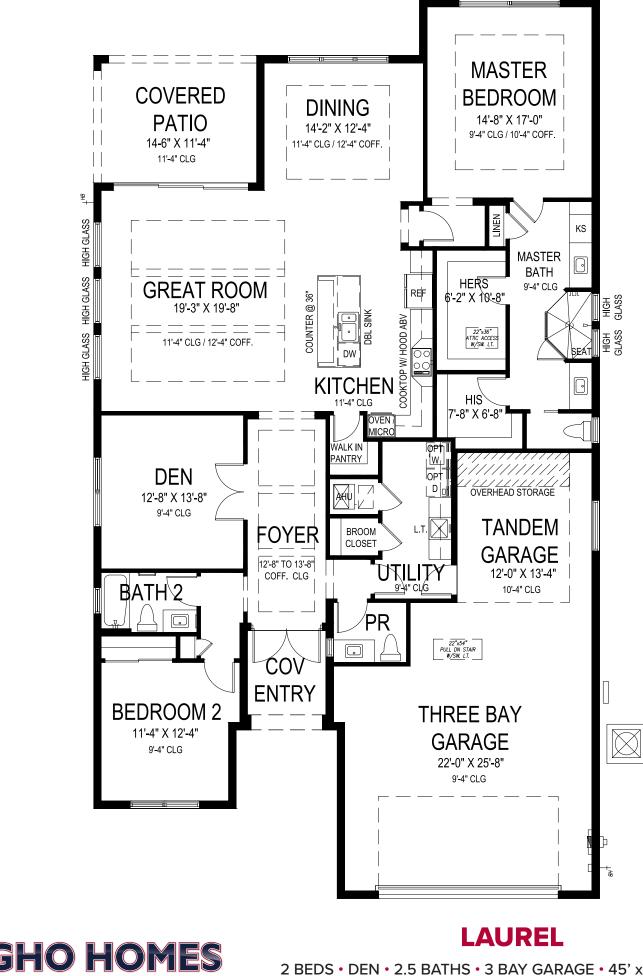

## BELTERRA | LAUREL Bed: 3 • Bath: 2.5 • Living SF: 2,241 • Total SF: 3,219 Move-in date: Fall 2025 \$770,447

CONTACT

**Jennifer Smith** P: 561.329.8863 C: 561.329.8863 JenniferS@ghohomes.com

Luxury Large Lake Front 3 bedroom home! Enlarged Pool with 3 Deck Jets, 16 ft bench, with Extended Deck and Screen Enclosure with Panoramic Screen! BELTERRA is the newest luxury boutique-community to emerge inside of the highly sought after Tradition. All ages, single family and gated. BELTERRA has resort lifestyle amenities including a clubhouse with tennis, pickleball and basketball courts, wine lockers, a billiards and card room, resort-style swimming pool and a state-of-the-art fitness center.

2 BEDS • DEN • 2.5 BATHS • 3 BAY GARAGE • 45' x 80' • 3,219 SF A/C: 2,241 sf • covered entry: 61 sf • covered patio: 164 sf • garage: 753 sf

772.257.1100 · GHOHOMES.COM