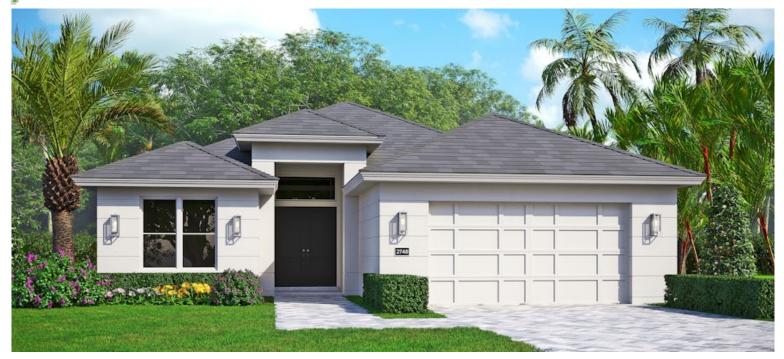

## BELTERRA | LAUREL Bed: 3 • Bath: 2.5 • Living SF: 2,241 • Total SF: 3,219 Move-in date: Fall 2025 \$770,447

CONTACT

**Jennifer Smith** P: 561.329.8863 C: 561.329.8863 JenniferS@ghohomes.com

Luxury Large Lake Front 3 bedroom home! Enlarged Pool with 3 Deck Jets, 16 ft bench, with Extended Deck and Screen Enclosure with Panoramic Screen! BELTERRA is the newest luxury boutique-community to emerge inside of the highly sought after Tradition. All ages, single family and gated. BELTERRA has resort lifestyle amenities including a clubhouse with tennis, pickleball and basketball courts, wine lockers, a billiards and card room, resort-style swimming pool and a state-of-the-art fitness center.