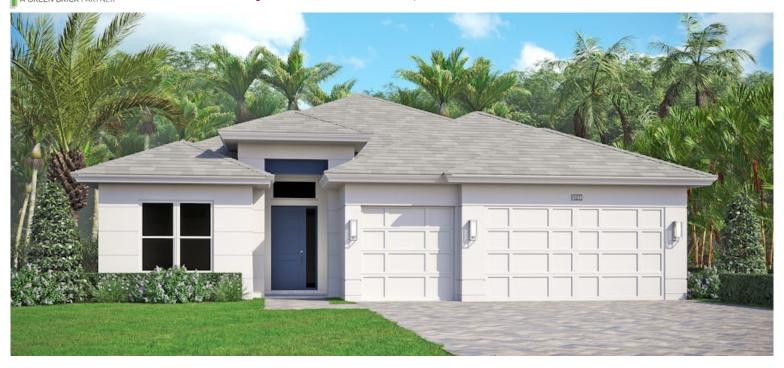

## BELTERRA | IRIS GRANDE

Bed: 3 • Bath: 3 • Living SF: 2,361 • Total SF: 3,316

Move-in date: Fall 2025

\$851,591

## **CONTACT**

**Jennifer Smith** 

P: 561.329.8863 C: 561.329.8863

JenniferS@ghohomes.com

Luxury Large Lake Front 3 bedroom home! Enlarged Pool with 2 arch descents, Sunshelf with 2 bubblers, with Extended Deck and Screen Enclosure with Panoramic Screen! BELTERRA is the newest luxury boutique-community to emerge inside of the highly sought after Tradition. All ages, single family and gated. BELTERRA has resort lifestyle amenities including a clubhouse with tennis, pickleball and basketball courts, wine lockers, a billiards and card room, resort-style swimming pool and a state-of- the-art fitness center.33