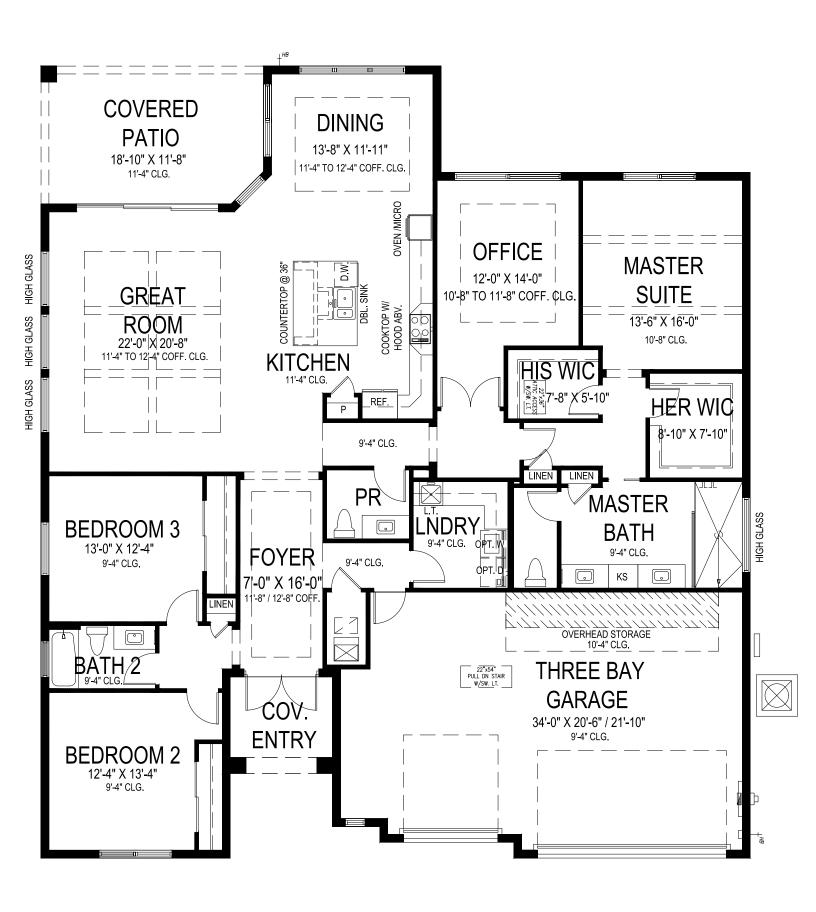

## BELTERRA | MONARCH GRANDE

Bed: 3 • Bath: 2.5 • Living SF: 2,720 • Total SF: 3,755

Move-in date: Fall 2025

\$881,898

**CONTACT** 

**Jennifer Smith** 

P: 561.329.8863 C: 561.329.8863

JenniferS@ghohomes.com

## **MONARCH GRANDE**

3 BEDS • DEN • 2.5 BATHS • 3 BAY GARAGE • 60' x 67' • 3,697 SF A/C: 2,661 sf • covered entry: 71 sf • covered patio: 216 sf • garage: 748 sf