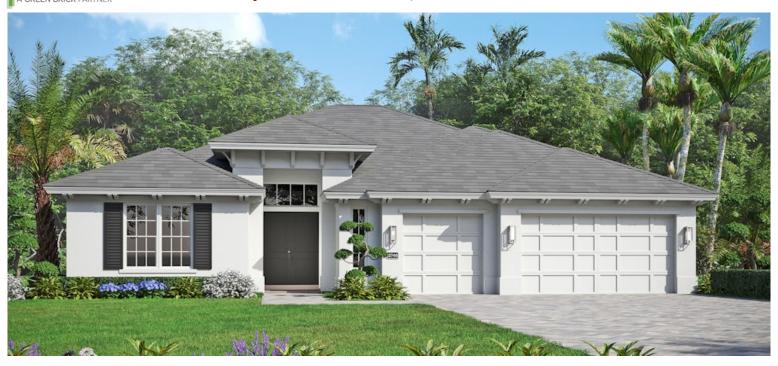

## BELTERRA | MONARCH GRANDE

Bed: 3 • Bath: 2.5 • Living SF: 2,720 • Total SF: 3,755

Move-in date: Fall 2025

\$881,898

**CONTACT** 

**Jennifer Smith** 

P: 561.329.8863 C: 561.329.8863

JenniferS@ghohomes.com

3 bay window upgrade! Luxury Large 3 bedroom home! Enlarged Pool with 3 Deck Jets, with Extended Deck and Screen Enclosure! BELTERRA is the newest luxury boutique-community to emerge inside of the highly sought after Tradition. All ages, single family and gated. BELTERRA has resort lifestyle amenities including a clubhouse with tennis, pickleball and basketball courts, wine lockers, a billiards and card room, resort-style swimming pool and a state-of-the-art fitness center.

## **MONARCH GRANDE**

3 BEDS • DEN • 2.5 BATHS • 3 BAY GARAGE • 60' x 67' • 3,697 SF A/C: 2,661 sf • covered entry: 71 sf • covered patio: 216 sf • garage: 748 sf