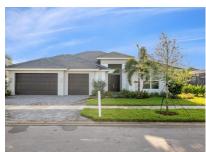

## BELTERRA | MONARCH GRANDE

Bed: 3 • Bath: 2.5 • Living SF: 2,720 • Total SF: 3,755

Move-in date: Fall 2025

\$881,898

**CONTACT** 

**Jennifer Smith** 

P: 561.329.8863 C: 561.329.8863

JenniferS@ghohomes.com

3 bay window upgrade! Luxury Large 3 bedroom home! Enlarged Pool with 3 Deck Jets, with Extended Deck and Screen Enclosure! BELTERRA is the newest luxury boutique-community to emerge inside of the highly sought after Tradition. All ages, single family and gated. BELTERRA has resort lifestyle amenities including a clubhouse with tennis, pickleball and basketball courts, wine lockers, a billiards and card room, resort-style swimming pool and a state-of-the-art fitness center.

## **MONARCH GRANDE**

3 BEDS • DEN • 2.5 BATHS • 3 BAY GARAGE • 60' x 67' • 3,697 SF A/C: 2,661 sf • covered entry: 71 sf • covered patio: 216 sf • garage: 748 sf