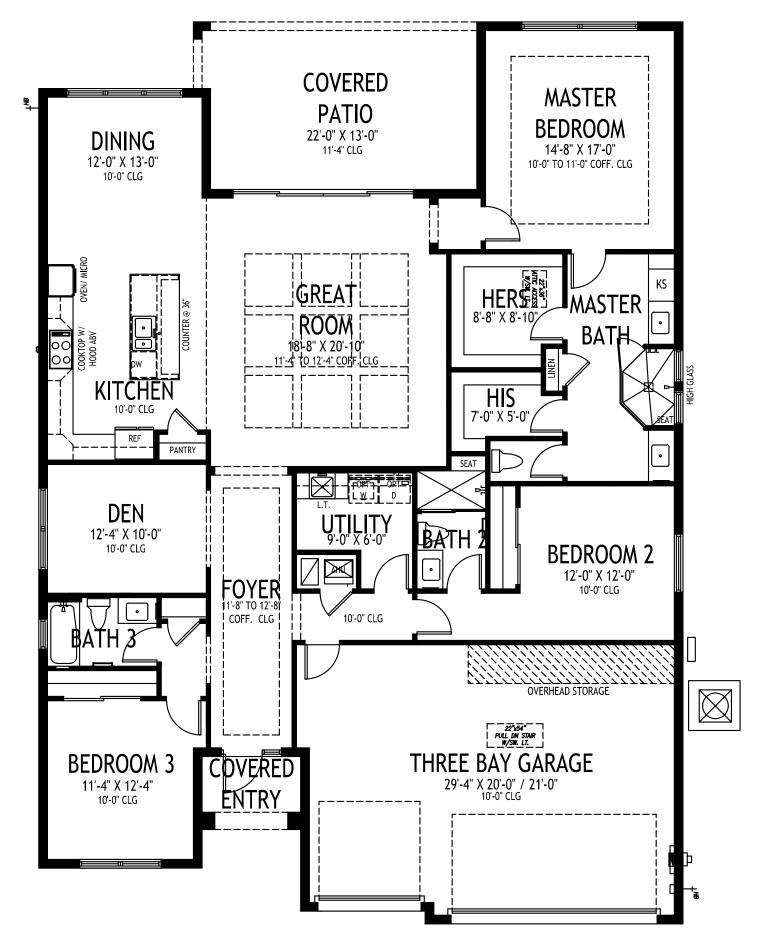

## **IRIS GRANDE**

3 BEDS • DEN • 3 BATHS • 3 BAY GARAGE • 50' x 70' • 3,316 SF A/C: 2,361 sf • covered entry: 43 sf • covered patio: 276 sf • garage: 636 sf