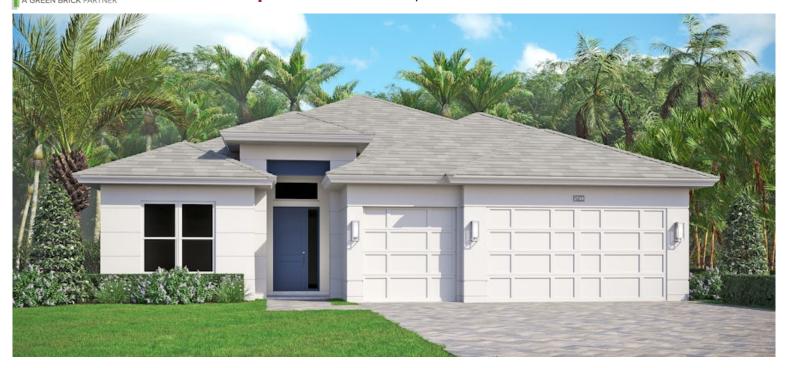

## BELTERRA | IRIS GRANDE

Bed: 3 • Bath: 3 • Living SF: 2,261 • Total SF: 3,316

Move-in date: Fall 2025

\$818,171

## **CONTACT**

Jennifer Smith

P: 561.329.8863 C: 561.329.8863

JenniferS@ghohomes.com

Luxury Large Lake Front 3 bedroom home! Enlarged Pool with 2 arch descents, with Extended Deck and Screen Enclosure with Panoramic Screen! BELTERRA is the newest luxury boutique-community to emerge inside of the highly sought after Tradition. All ages, single family and gated. BELTERRA has resort lifestyle amenities including a clubhouse with tennis, pickleball and basketball courts, wine lockers, a billiards and card room, resort-style swimming pool and a state-of-the-art fitness center.