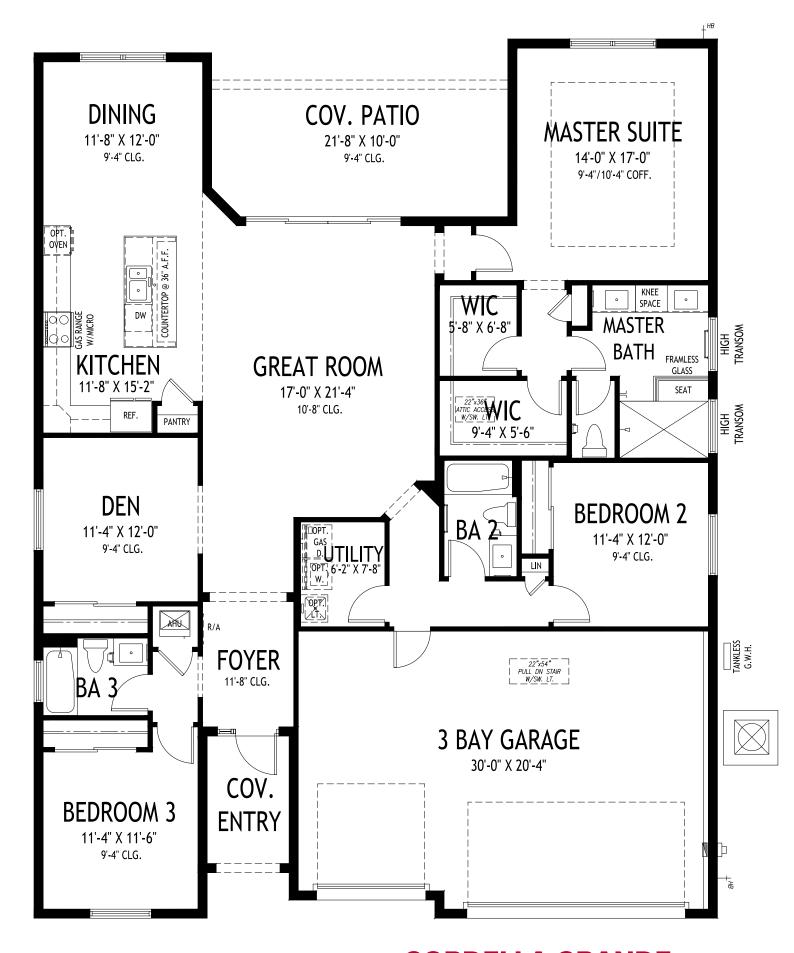

# **CORDELLA GRANDE**

3 BEDS • DEN • 3 BATHS • 3 BAY GARAGE • 50' x 64'-4" • 3,104 SF A/C: 2,190 sf • covered entry: 60 sf • covered patio: 215 sf • garage: 639 sf