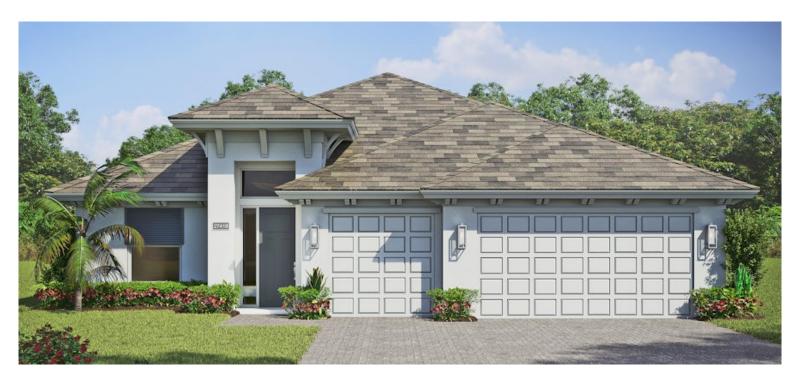

# HIGH POINTE | CORDELLA GRANDE

Bed: 3 • Bath: 3 • Living SF: 2,190 • Total SF: 3,104

Move-in date: February 2025

\$618,753

### CONTACT

**Nicole Morris** 

P: 772.257.1100 C: 772.882.8990

nicolem@ghohomes.com

Discover the epitome of luxurious coastal living with a Cordella Grande floor plan, currently under construction on a spacious waterfront lot in High Pointe. Boasting a comfortable 2190 sq. ft. of living space, this home offers 3 bedrooms, 3 baths, a den, and a spacious 3-car garage, providing ample room for relaxation and entertainment. The gourmet kitchen is a chef's delight, featuring a microwave/oven combo with stainless steel hood, upgraded white cabinets adorned with crown molding, beautiful upgraded quartz countertops, and a captivating backsplash. Upgraded cabinet doors with soft-close and dovetail finish add a touch of sophistication. Throughout the home, upgraded wood-look tile flooring creates an ambiance of elegance and durability. With all windows and sliding doors crafted from impact glass, safety and security are paramount. High Pointe, a natural gas community, promises a future clubhouse with amenities including a pool, fitness room, pickleball courts, putting green, and a g[...]