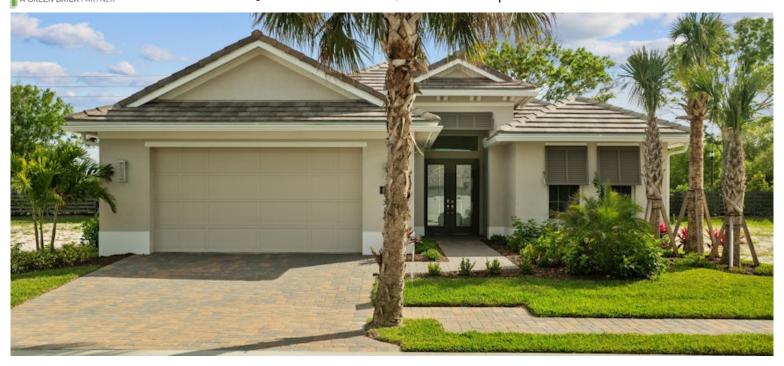

## LUCAYA POINTE | CYPRESS

Bed: 2 • Bath: 2.5 • Living SF: 2,241 • Total SF: 3,209

Move-in date: Move In Ready

\$823,000

## CONTACT

**Diana Leever** 

P: 772.257.1100 C: 772.828.7074 dianal@ghohomes.com

Three Bay Tandem Garage!!! Room for the Toys and minutes to the Beach!!! This home has soaring 12'4' coffer ceilings in the Great Room and Dining Room, white shaker style Kitchen Craft cabinets, quartz counter-tops, stainless steel Kitchen Aid appliances, wood look porcelain tile floors through out the entire home, natural gas, tankless hot water heater, salt water pool with raised waterfall, travertine decking, and screen enclosure...plus so much more. Flood Zone is "X"!!!! STOP by Lucaya Pointe! Text/call Diana Leever at 772-828-7074.

## **CYPRESS**

2 BEDS • DEN • 2.5 BATHS • 3+ BAY GARAGE • 45' x 80' • 3,209 SF A/C: 2,241 sf • covered entry: 52 sf • covered patio: 164 sf • garage: 752 sf