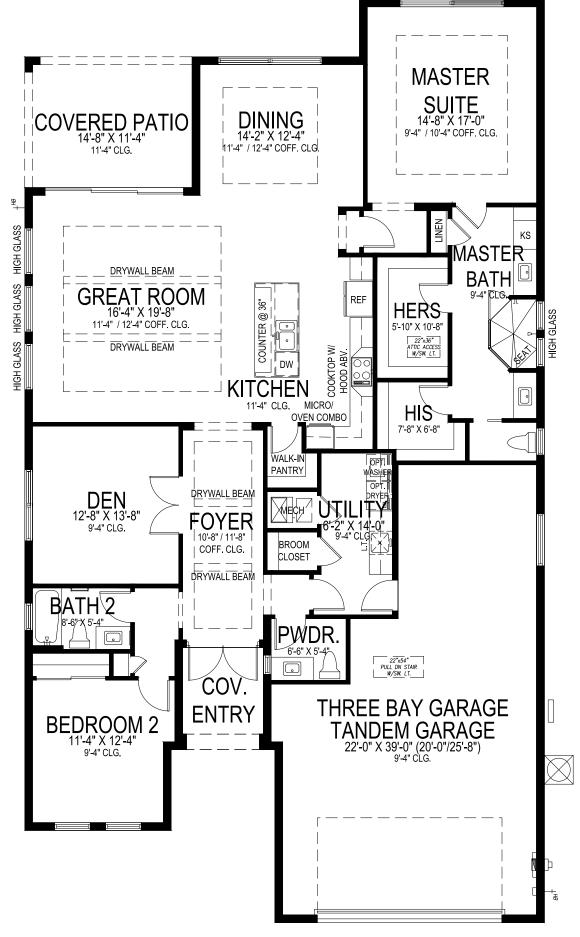

## LUCAYA POINTE | CYPRESS

Bed: 2 • Bath: 2.5 • Living SF: 2,241 • Total SF: 3,209

Move-in date: Move In Ready

\$823,000

## **CYPRESS**

2 BEDS • DEN • 2.5 BATHS • 3+ BAY GARAGE • 45' x 80' • 3,209 SF A/C: 2,241 sf • covered entry: 52 sf • covered patio: 164 sf • garage: 752 sf