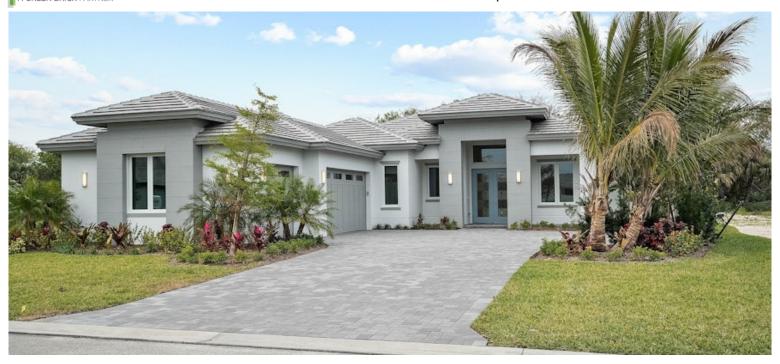

# **2275 GRAND HARBOR RESERVE SQUARE**VERO BEACH, FL 32967 | LOT 32

### THE RESERVE AT GRAND HARBOR | SOMERSET

Bed: 3 • Bath: 3.5 • Living SF: 3,083 • Total SF: 4,544

Move-in date: Move In Ready

Open House: 02/23/2025 10:00 AM - 5:00 PM | \$1,800,042

#### **Catherine Garofalo**

P: 772.257.1100 C: 772.342.0061 catg@ghohomes.com

Welcome to the Prestigious Golf and Country Club in Vero Beach at The Reserve in Grand Harbor. The community offers convenient proximity to shopping, dining, theaters, art museums, & downtown. The Somerset home offers a Private Salt Water-screened Pool & Natural Gas, a Gas Water Heater, & a 36" gas cooktop; other outstanding features include a gourmet kitchen with stacked kitchen cabinets with Soft Close feature, Cafe Appliances, & vented hood over the cooktop, Crown Molding and Quartz countertops. The Laundry includes a front-load washer and dryer, both on pedestals. A 50-amp circuit for future electric car charging stations in the garage finished with epoxy & color flake. PGT oversized Impact glass on all the doors and windows, Tile Roof, soaring Ceiling heights up to 13', natural wood shelving in the pantry and all closets, and much more! "Schedule a tour today and experience the luxury of this home for yourself!" with Cathy Garofalo call or text 772-342-0061