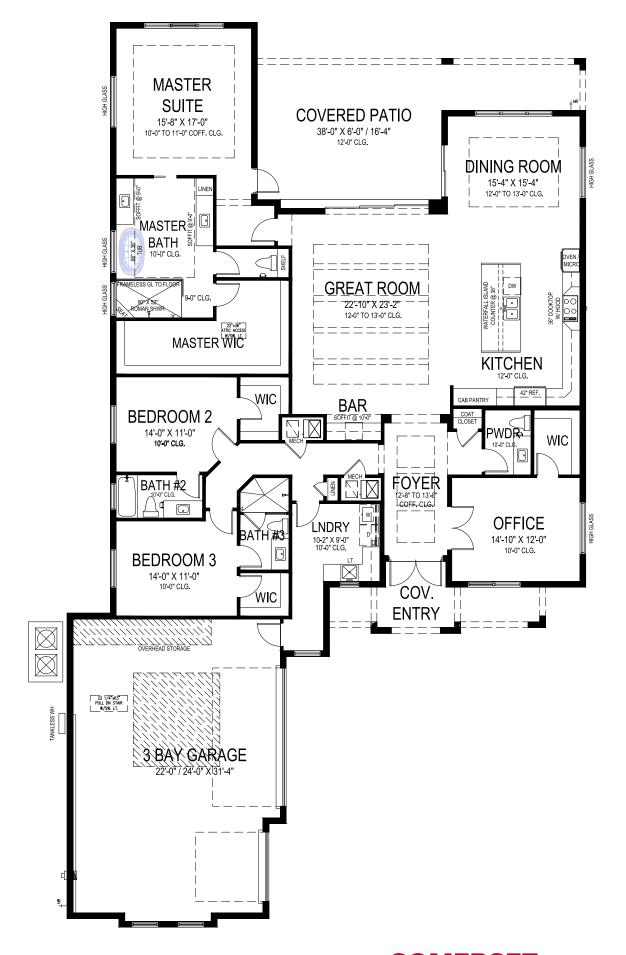

### THE RESERVE AT GRAND HARBOR | SOMERSET

Bed: 3 • Bath: 3.5 • Living SF: 3,083 • Total SF: 4,544

Move-in date: Move In Ready

Open House: 02/23/2025 10:00 AM - 5:00 PM | \$1,800,042

## **SOMERSET**

3 BEDS • DEN • 3.5 BATHS • 3 BAY GARAGE • 60' x 104'-8" • 4,544 SF A/C: 3,083 sf • covered entry: 145 sf • covered patio: 448 sf • garage: 868 sf