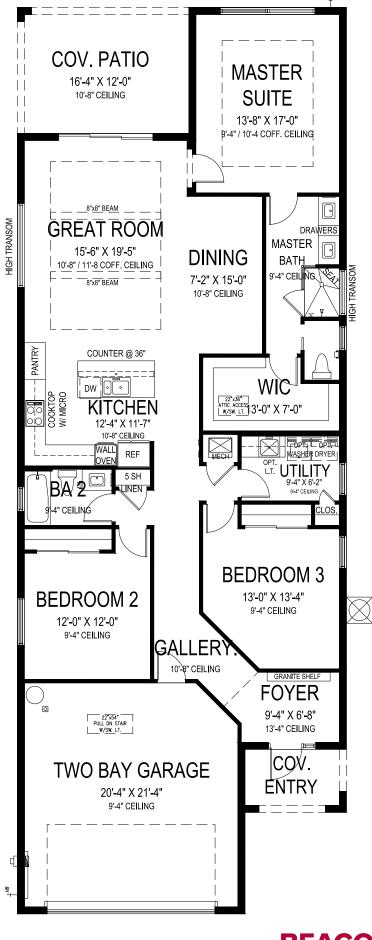

**BEACON** 

3 BEDS • 2 BATHS • 2 BAY GARAGE • 31'-4" x 86'-4" • 2,612 SF A/C: 1,893 sf • covered entry: 58 sf • covered patio: 196 sf • garage: 465 sf

772.257.1100 · GHOHOMES.COM

dimensions, features, specifications and square footages are approximate and subject to change without notice. Maps, plans, landscaping and elevation renderings are artist's conceptions, are not to scale, and may not accurately depict the homes or lots as they are built. © GHO Homes 2022, Revised April 19, 2023.