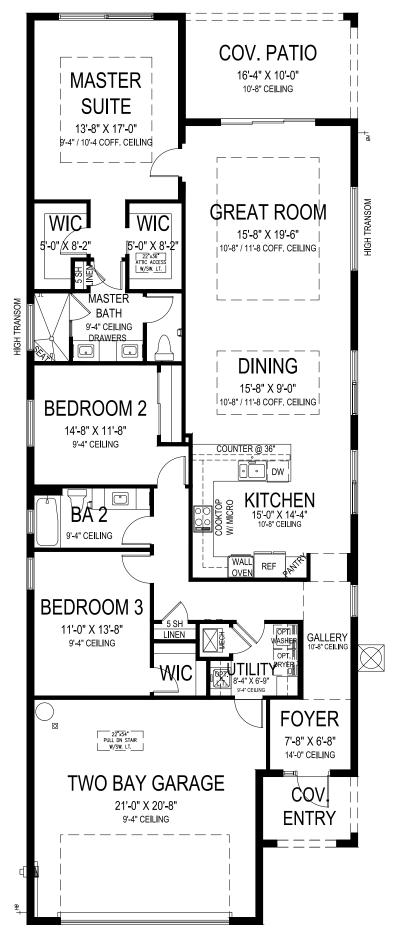

## **MIRADOR**

3 BEDS • 2 BATHS • 2 BAY GARAGE • 31'-4" x 86'-4" • 2,639 SF A/C: 1,937 sf • covered entry: 60 sf • covered patio: 163 sf • garage: 479 sf

772.257.1100 · GHOHOMES.COM

All dimensions, features, specifications and square footages are approximate and subject to change without notice. Maps, plans, landscaping and elevation renderings are artist's conceptions, are not to scale, and may not accurately depict the homes or lots as they are built. © GHO Homes 2022. Revised April 19, 2023.