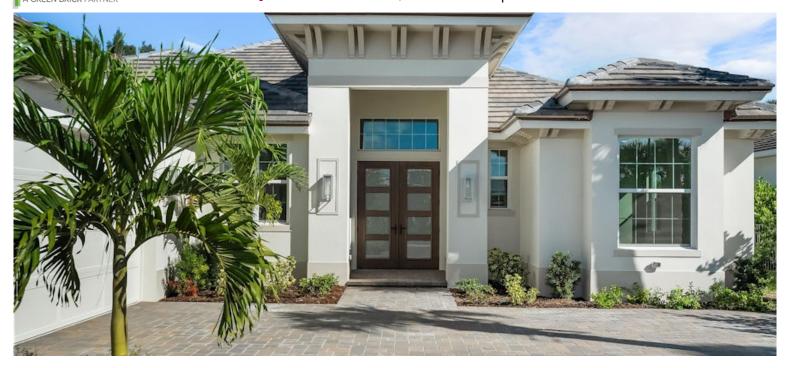

Set between the Atlantic Ocean and the famous Jungle Trail - you will find the Oceanic Grande. This is a very "GRANDE" home offering the best for the island lifestyle. This home boasts exceptional finishes including a private salt chlorination pool, a cabana bath, travertine pavers around pool deck & patio, and a screen enclosure - perfect for outdoor entertaining. Some of the other impressive finishes include bar with beverage refigerator, stacked cabinets in kitchen with oversized center island, GE-Cafe appliances including GE washer & dryer, quartz countertops, oversized porcelain tile flooring. Every bedroom has a private bath and the cabana bath is just inside the back covered patio area. With deeded beach access and a direct connection to Jungle Trail, you are in a perfect location on the Treasure Coast to enjoy Florida at it's finest!