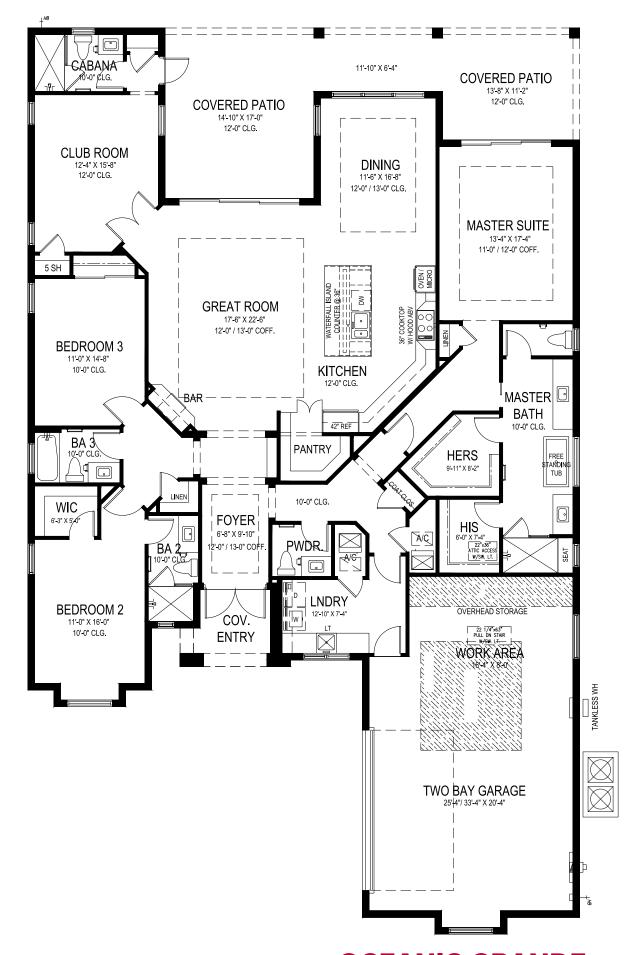

## **OCEANIC GRANDE**

3 BEDS • DEN • 4.5 BATHS • 2+ BAY GARAGE • 55' x 90'-4" • 4,080 SF A/C: 2,821 sf • covered entry: 63 sf • covered patio: 486 sf • garage: 710 sf