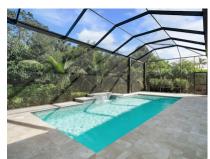

Set between the Atlantic Ocean and the famous Jungle Trail - you will find the Oceanic Grande. This is a very "GRANDE" home offering the best for the island lifestyle. This home boasts exceptional finishes including a private salt chlorination pool, a cabana bath, travertine pavers around pool deck & patio, and a screen enclosure - perfect for outdoor entertaining. Some of the other impressive finishes include bar with beverage refigerator, stacked cabinets in kitchen with oversized center island, GE-Cafe appliances including GE washer & dryer, quartz countertops, oversized porcelain tile flooring. Every bedroom has a private bath and the cabana bath is just inside the back covered patio area. With deeded beach access and a direct connection to Jungle Trail, you are in a perfect location on the Treasure Coast to enjoy Florida at it's finest!