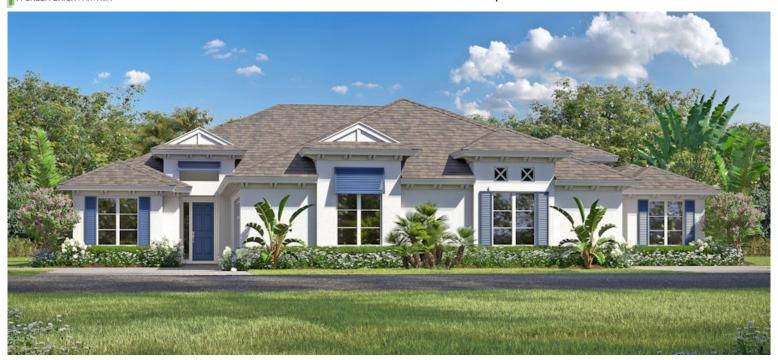

## LUCAYA POINTE | SEABREEZE

Bed: 3 • Bath: 3 • Living SF: 2,244 • Total SF: 3,051

Move-in date: Move In Ready

\$764,000

## **SEABREEZE**

3 BEDS • 3 BATHS • 2 BAY GARAGE • 40' x 89' • 3,051 SF A/C: 2,244 sf • covered entry: 30 sf • covered patio: 225 sf • garage: 552 sf