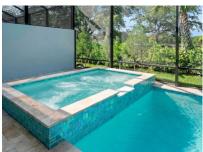

## CONTACT

**Diana Leever** 

P: 772.257.1100 C: 772.828.7074 dianal@ghohomes.com

This 3 bedrooms, 3 baths, with a Bermuda Elevation has a gourmet kitchen with a 36" natural gas cook-top, Kitchen-Aid appliances, quartz countertops, 2 panel solid core interior doors, wood look porcelain tile floors, Coffer Ceiling in Great Room & Master Bedroom, epoxy garage floor, private salt chlorination pool with sunshelf & waterfall and so much more! Call / Text Diana Leever at 772-828-7074 for more information!