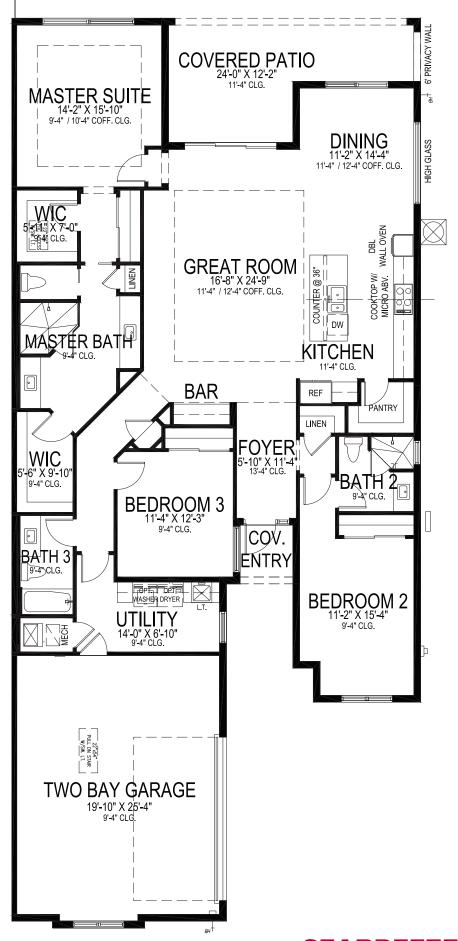

## LUCAYA POINTE | SEABREEZE

Bed: 3 • Bath: 3 • Living SF: 2,244 • Total SF: 3,051

Move-in date: Move In Ready

\$764,000

## CONTACT

**Diana Leever** 

P: 772.257.1100 C: 772.828.7074 dianal@ghohomes.com

This 3 bedrooms, 3 baths, with a Bermuda Elevation has a gourmet kitchen with a 36" natural gas cook-top, Kitchen-Aid appliances, quartz countertops, 2 panel solid core interior doors, wood look porcelain tile floors, Coffer Ceiling in Great Room & Master Bedroom, epoxy garage floor, private salt chlorination pool with sunshelf & waterfall and so much more! Call / Text Diana Leever at 772-828-7074 for more information!

## **SEABREEZE**

3 BEDS • 3 BATHS • 2 BAY GARAGE • 40' x 89' • 3,051 SF A/C: 2,244 sf • covered entry: 30 sf • covered patio: 225 sf • garage: 552 sf