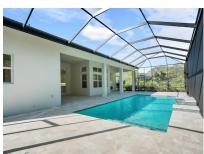

## **CONTACT**

Lisa Krynski P: 772.257.1100 C: 772.521.0954 lisak@ghohomes.com

In the heart of "The Strand" community you will find the Oceanic Grande, perfectly situated between the Atlantic Ocean and Jungle Trail! This home offers incredible finishes including - stacked cabinets in kitchen with oversized center island, walk-in pantry, LED undercabinet lighting, stainless steel hood, built-in 42" built in refrigerator and front load washer & dryer with matching pedestals and porcelain tile throughout. For outdoor entertaining - a saltwater pool, travertine pavers on back patio & pool deck with screen enclosure. This commuity offers natural gas and added gas line for back patio grill (or) outdoor kitchen. With deeded beach access and a direct connection to Jungle Trail, you are in a perfect place to live the best island lifestyle. Contact Lisa Krynski for additional information!