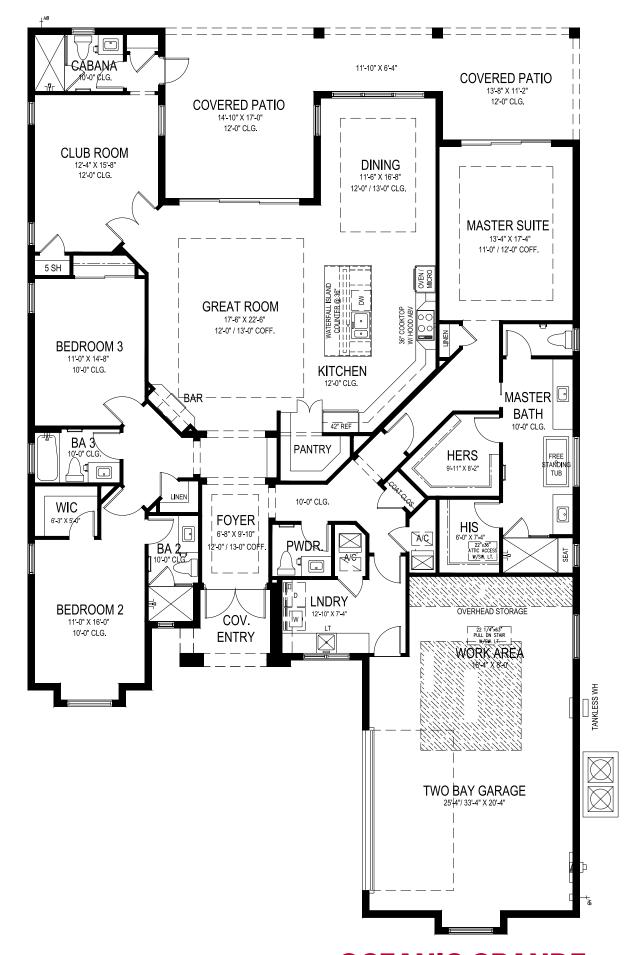

## THE STRAND | OCEANIC GRANDE

Bed: 3 • Bath: 4.5 • Living SF: 2,821 • Total SF: 4,080

Move-in date: Move In Ready

\$1,892,000

## **OCEANIC GRANDE**

3 BEDS • DEN • 4.5 BATHS • 2+ BAY GARAGE • 55' x 90'-4" • 4,080 SF A/C: 2,821 sf • covered entry: 63 sf • covered patio: 486 sf • garage: 710 sf