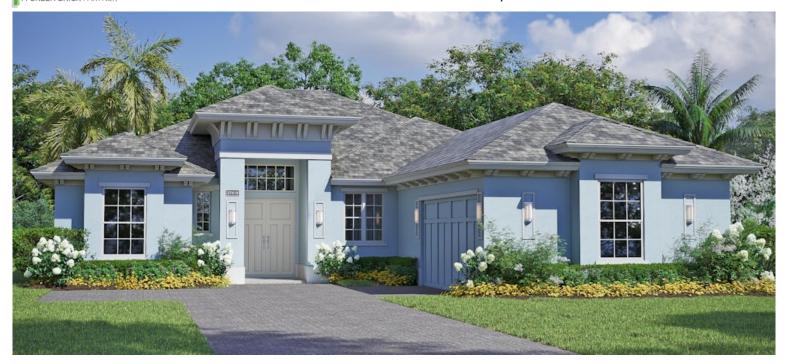

## THE STRAND | OCEANIC GRANDE

Bed: 3 • Bath: 4.5 • Living SF: 2,821 • Total SF: 4,080

Move-in date: Move In Ready

\$1,892,000

## **OCEANIC GRANDE**

3 BEDS • DEN • 4.5 BATHS • 2+ BAY GARAGE • 55' x 90'-4" • 4,080 SF A/C: 2,821 sf • covered entry: 63 sf • covered patio: 486 sf • garage: 710 sf