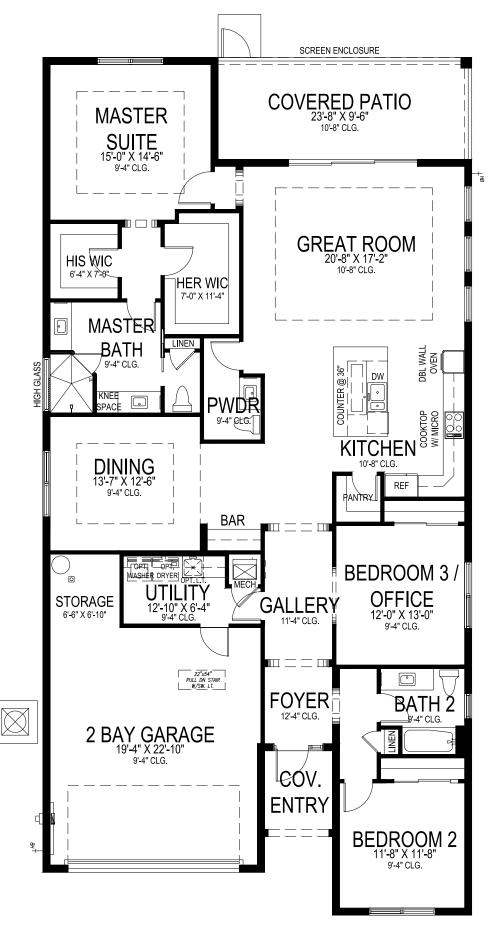

## LAKE PARK AT TRADITION | PALOMAR

Bed: 3 • Bath: 2.5 • Living SF: 2,319 • Total SF: 3,214

Move-in date: Move In Ready

\$597,000

## **CONTACT**

**Nick Presner** 

P: 772.257.1100 C: 772.361.9867

NickP@ghohomes.com

Beautiful, Private Preserve Home with 3 Bedrooms, 2.5 Bath, plus Flex Room. This Custom home is built for outside entertaining with expanded screened Lanai, and summer Kitchen Pre-Out. Upgraded Profile Kitchen appliances, Super Gourmet Kitchen, and Porcelain Plank tile throughout. The Garage is nearly 30' deep and is designed for the Craftsmen with many outlets for Workcenter.

## **PALOMAR**

2 BEDS • DEN • 2.5 BATHS • 2+ BAY GARAGE • 40' x 80' • 3,071 SF A/C: 2,278 sf • covered entry: 51 sf • covered patio: 225 sf • garage: 517 sf