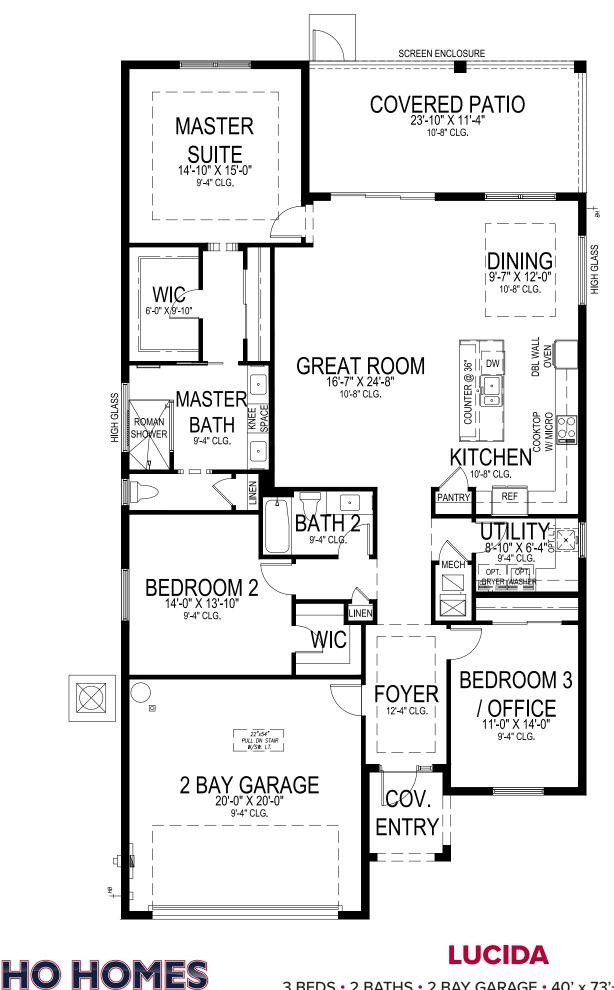

3 BEDS • 2 BATHS • 2 BAY GARAGE • 40' x 73'-10" • 2,794 SF A/C: 2,036 sf • covered entry: 52 sf • covered patio: 270 sf • garage: 436 sf

仓

A GREEN BRICK PARTNER