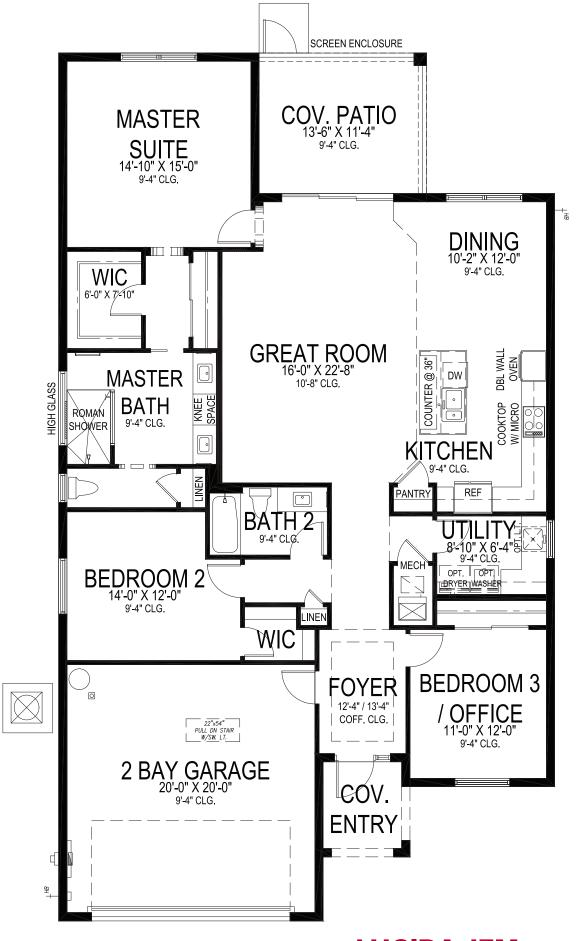

## LAKE PARK AT TRADITION | LUCIDA JEM

Bed: 3 • Bath: 2 • Living SF: 1,879 • Total SF: 2,520

Move-in date: Move In Ready

\$458,127

## **CONTACT**

**Nick Presner** 

P: 772.257.1100 C: 772.361.9867

NickP@ghohomes.com

PRICE IMPROVEMENT FROM \$513,127 REDUCED to \$458,127!!! This popular LUCIDA JEM model sits on a wonderful homesite backing to a wide-open common area with a partial lake view from the lanai. The kitchen has beautiful quartz countertops, white Maple Shaker style doors with a double oven and cooktop plus beautiful glass tile backsplash. The master bath offers a huge Roman shower with seat, frameless glass wall and double sinks with a dressing vanity.

## **LUCIDA JEM**

3 BEDS • 2 BATHS • 2 BAY GARAGE • 40' x 70' • 2,520 SF A/C: 1,879 sf • covered entry: 52 sf • covered patio: 152 sf • garage: 436 sf