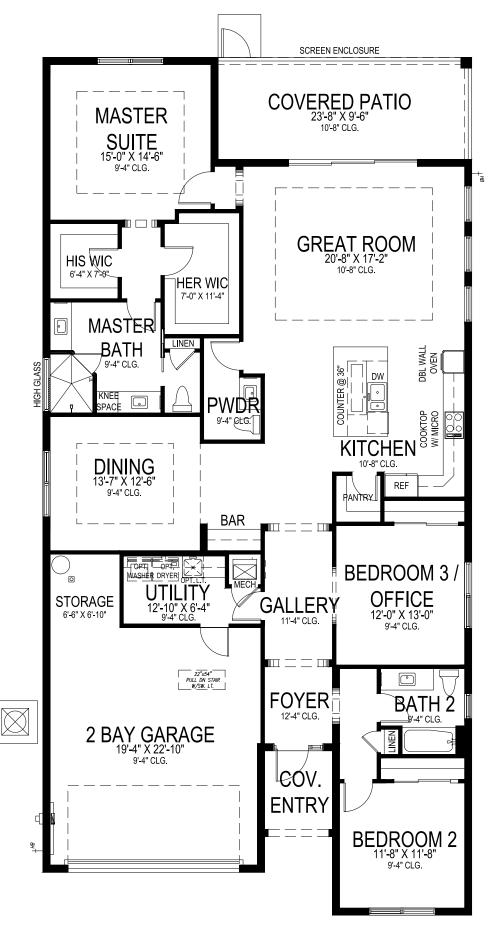

## LAKE PARK AT TRADITION | PALOMAR

Bed: 3 • Bath: 2.5 • Living SF: 2,278 • Total SF: 3,071

Move-in date: Move In Ready

\$539,221

## **CONTACT**

**Nick Presner** 

P: 772.257.1100 C: 772.361.9867

NickP@ghohomes.com

Preserve Homesite with a touch of Waterfront. White Gourmet Kitchen with Double Ovens, SS Appliances, Soft Close Doors and Drawers, and Quartz Countertops. Porcelain Wood Plank Tile Throughout. Full Laundry Cabinets with Utility Sink.

## **PALOMAR**

2 BEDS • DEN • 2.5 BATHS • 2+ BAY GARAGE • 40' x 80' • 3,071 SF A/C: 2,278 sf • covered entry: 51 sf • covered patio: 225 sf • garage: 517 sf