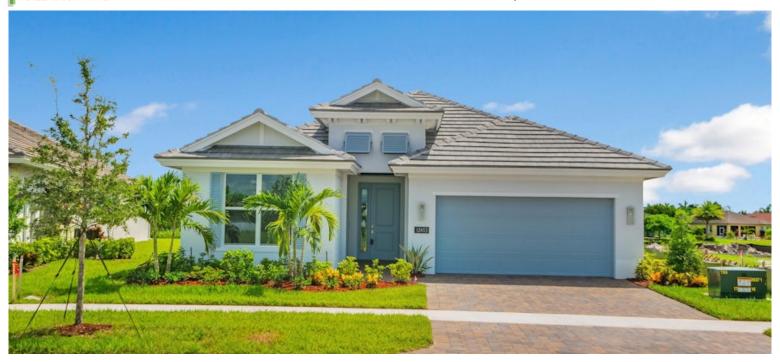

## LAKE PARK AT TRADITION | PALOMAR

Bed: 3 • Bath: 2.5 • Living SF: 2,278 • Total SF: 3,071

Move-in date: Move In Ready

\$539,221

## **PALOMAR**

2 BEDS • DEN • 2.5 BATHS • 2+ BAY GARAGE • 40' x 80' • 3,071 SF A/C: 2,278 sf • covered entry: 51 sf • covered patio: 225 sf • garage: 517 sf