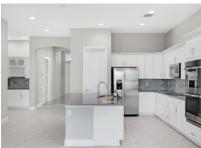

Wonderful W/SW Lakefront Homesites. White Gourmet Kitchen with Double Ovens, SS Appliances, Soft Close Doors and Drawers, and Quartz Countertops. Tile Throughout, and full Laundry Cabinets with Utility Sink.