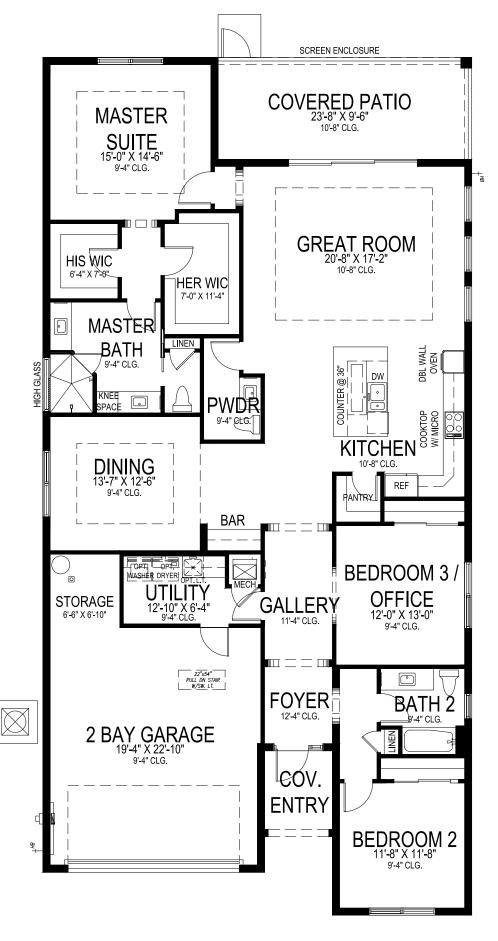

## LAKE PARK AT TRADITION | PALOMAR

Bed: 3 • Bath: 2.5 • Living SF: 2,278 • Total SF: 3,071

Move-in date: Move In Ready

\$547,935

**CONTACT** 

**Nick Presner** 

P: 772.257.1100 C: 772.361.9867

NickP@ghohomes.com

## **PALOMAR**

2 BEDS • DEN • 2.5 BATHS • 2+ BAY GARAGE • 40' x 80' • 3,071 SF A/C: 2,278 sf • covered entry: 51 sf • covered patio: 225 sf • garage: 517 sf