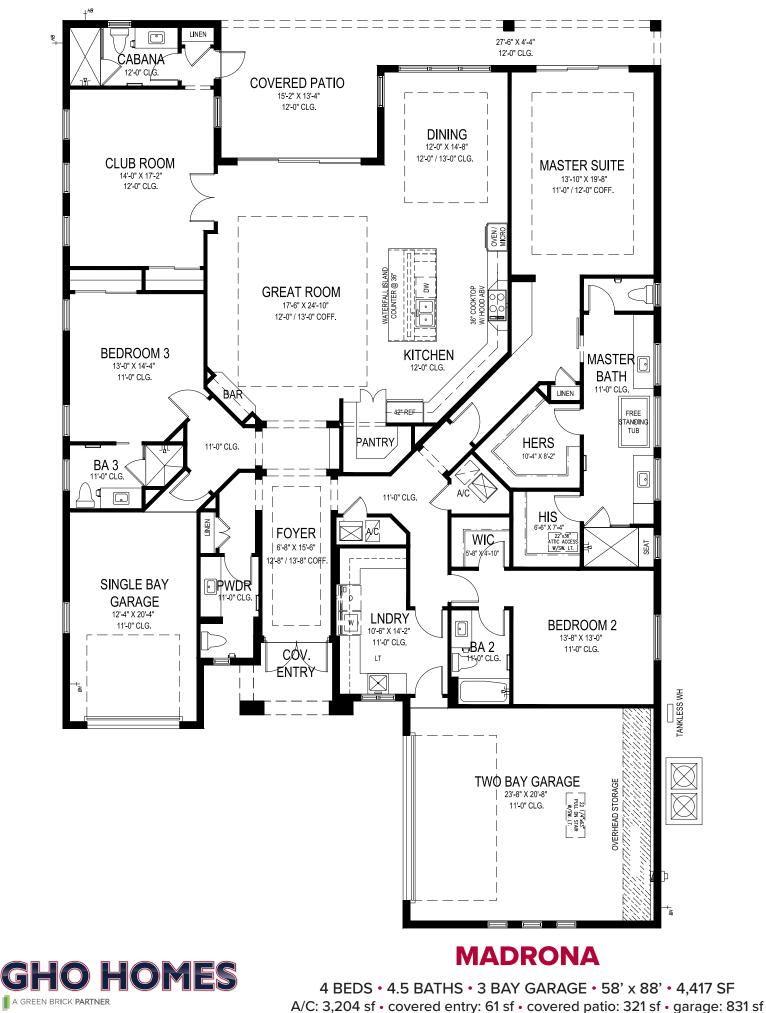

## TESORO CLUB | MADRONA Bed: 3 • Bath: 4.5 • Living SF: 3,204 • Total SF: 4,417 Move-in date: Move In Ready Open House: 02/23/2025 10:00 AM - 5:00 PM | \$1,798,990

CONTACT

**Tripp Barfield** P: 772.345.4050 tesoroclub@ghohomes.com

Located in the heart of the Tesoro Club you will find all that the Madrona floor plan has to offer. This exceptional contemporary home is currently under construction and will be completed Oct/Nov (2024). Exceptional finishes include 12 ft.-volume ceilings, a chef's kitchen with walk-in pantry, quartz counter-top including a waterfall oversized island, Cafe appliances with 42" built-in refrigerator and Arhus Paja 9x47 pressed prism wood tile flooring throughout. What better way to entertain than with the clubroom offering a one-of-a-kind living experience, and cabana bath just off of the covered patio and steps away from your backyard pool including deck jets and sun shelf with bubbler. Bring your golf clubs and enjoy a premium golf experience on the Treasure Coast!