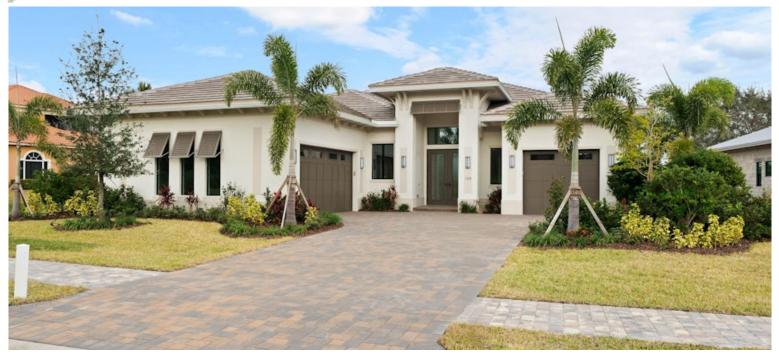

## TESORO CLUB | MADRONA Bed: 3 • Bath: 4.5 • Living SF: 3,204 • Total SF: 4,417 Move-in date: Move In Ready Open House: 02/23/2025 10:00 AM - 5:00 PM | \$1,798,990

CONTACT

**Tripp Barfield** P: 772.345.4050 tesoroclub@ghohomes.com

Located in the heart of the Tesoro Club you will find all that the Madrona floor plan has to offer. This exceptional contemporary home is currently under construction and will be completed Oct/Nov (2024). Exceptional finishes include 12 ft.-volume ceilings, a chef's kitchen with walk-in pantry, quartz counter-top including a waterfall oversized island, Cafe appliances with 42" built-in refrigerator and Arhus Paja 9x47 pressed prism wood tile flooring throughout. What better way to entertain than with the clubroom offering a one-of-a-kind living experience, and cabana bath just off of the covered patio and steps away from your backyard pool including deck jets and sun shelf with bubbler. Bring your golf clubs and enjoy a premium golf experience on the Treasure Coast!